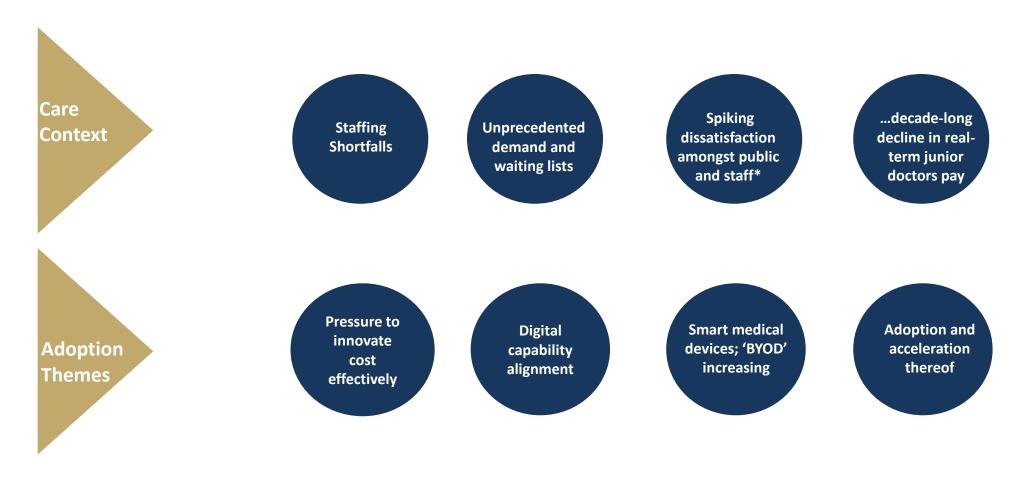

### **Executive summary - ...while pressures on the ground worsen**

Drivers: Challenging workforce environment, increasingly complex patient needs and cautious adoption