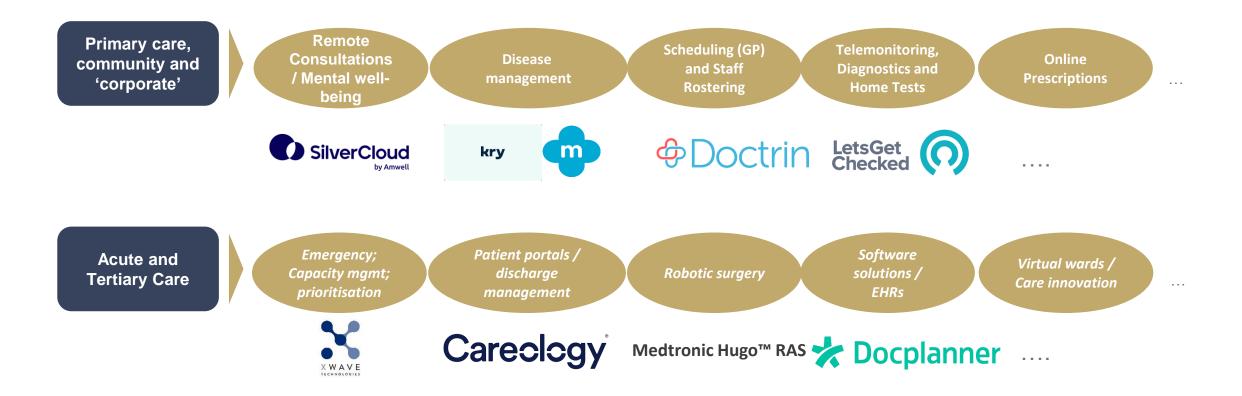

## 2. Digital care trends - more care related areas becoming digital

Within the walls of the hospital plus diagnostics (testing)

## Digital care trends - emergence of players across care spectrum