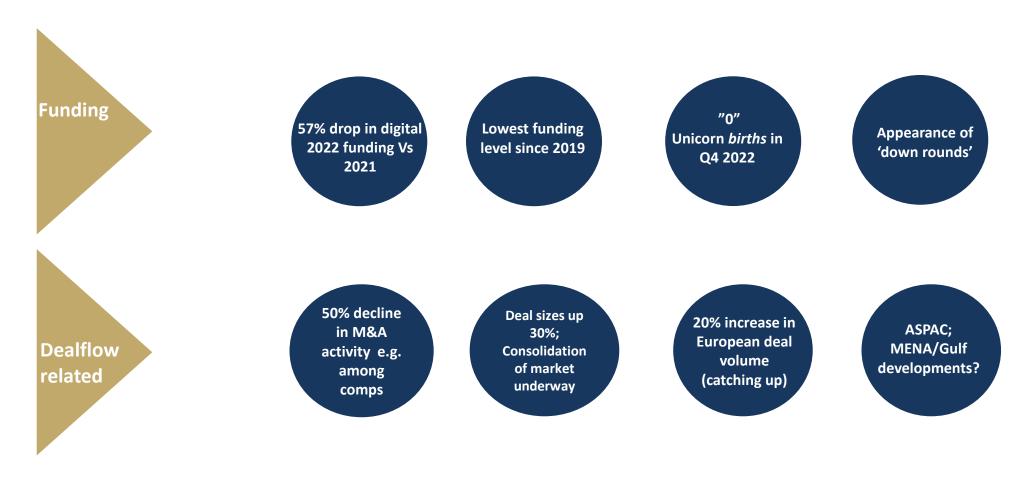

### Digital care - 2022 funding and deal learnings from the US...

Summary: Fundamentals driving Digital care continue; market segments forming; Private funding remains key