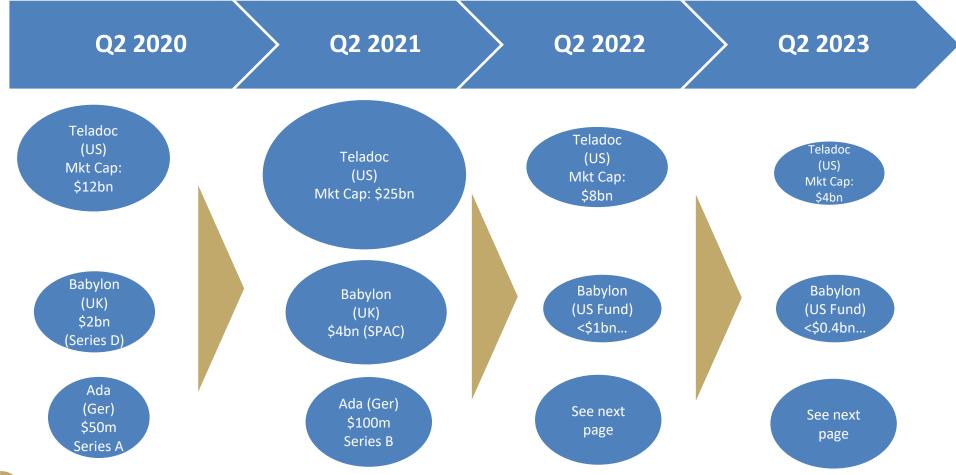

### Digital care - following the money - listed valuations slowing

A small sample, but US listed companies have had roller-coaster valuations in recent years

### Digital care - predominantly US fundsflow and dealflow...

Steady volume and funding growth up to 2021. US led Rest of World. Is RoW at this scale and on this cycle?

### Digital care - Q4 2022 snapshot to reflect US scale

### US-based companies represent 74% of global funding in Q4'22

Steady volume growth with exponential value step up in 2021. Funding slowing but Exits accelerating...

LIT HEALTHCARE