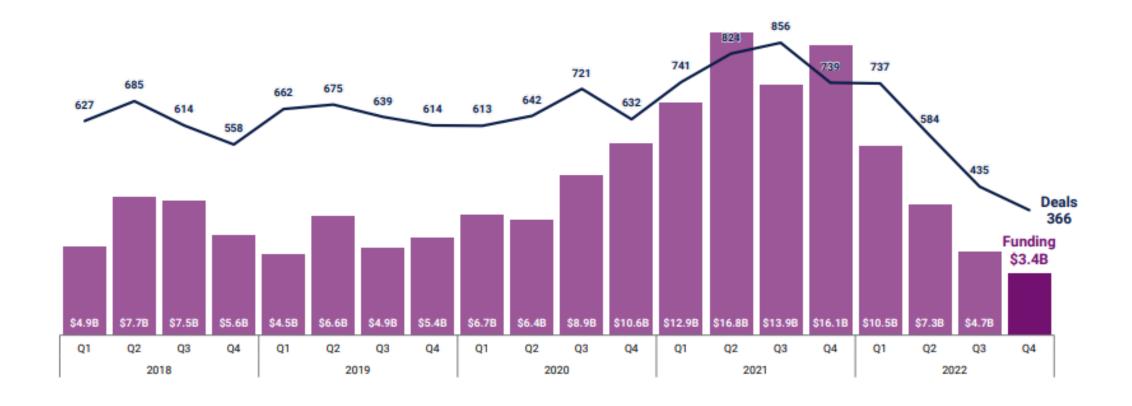

### Digital care - predominantly US fundsflow and dealflow...

Steady volume and funding growth up to 2021. US led Rest of World. Is RoW at this scale and on this cycle?

### Digital care - Q4 2022 snapshot to reflect US scale

### US-based companies represent 74% of global funding in Q4'22

Steady volume growth with exponential value step up in 2021. Funding slowing but Exits accelerating...

LIT HEALTHCARE