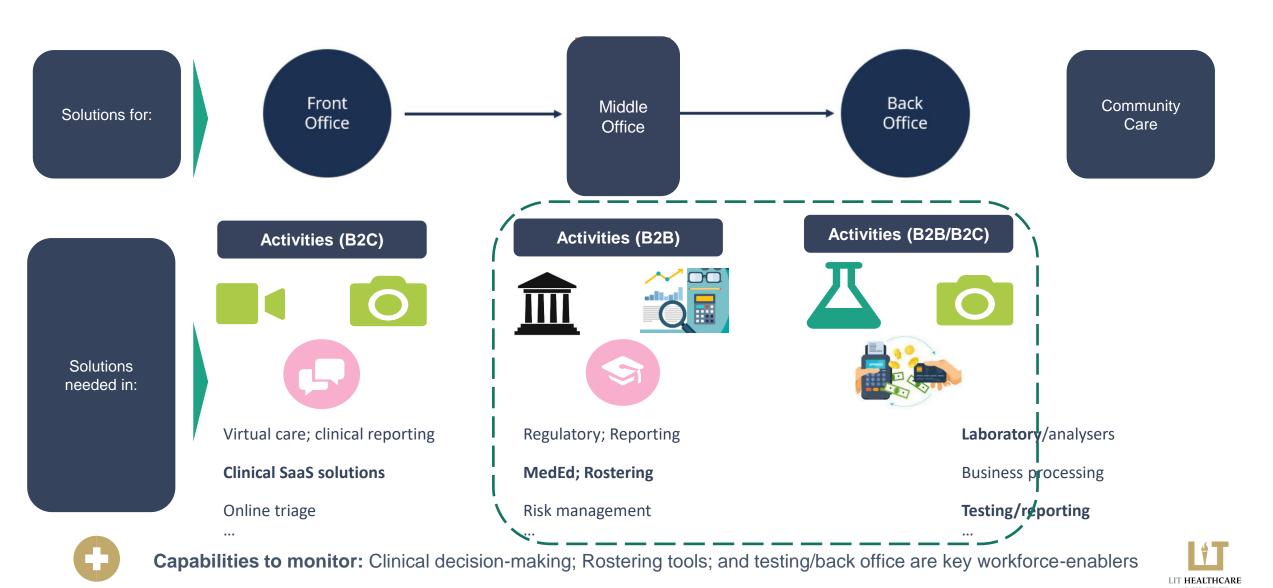

### Agenda

What are we covering? In the 'front office':

With more focus on 'Middle' and 'Back' office:

Activities (B2C)

Middle
Office

Middle
Office

Back
Office

(B2B/B2C)

## Digital care - what are we solving for and emerging trends

What digital care solutions are payors and providers considering to mitigate current care challenges?

|  |        | /ider | <br> |
|--|--------|-------|------|
|  | -14-11 | MAGE. |      |
|  |        |       |      |