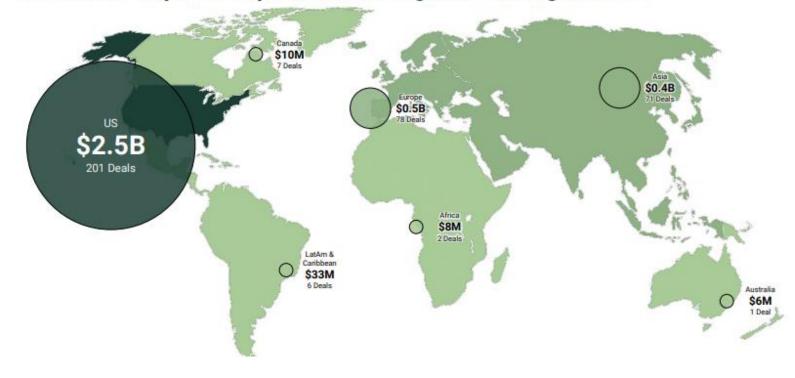

### Digital care - Q4 2022 snapshot to reflect US scale

### US-based companies represent 74% of global funding in Q4'22

Steady volume growth with exponential value step up in 2021. Funding slowing but Exits accelerating...

LIT HEALTHCARE

### Digital care - 2022 funding and deal learnings from the US...

Summary: Fundamentals driving Digital care continue; market segments forming; Private funding remains key