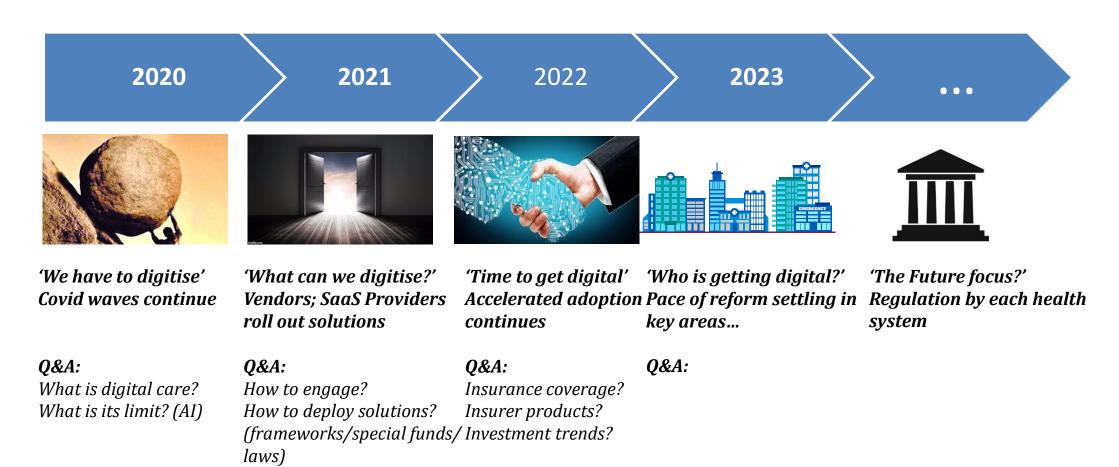

### Executive summary - Aerial view recap of health economies

From resilience to digital acceptance to unprecedented patient demand for care in the traditional setting...

### **Executive summary - ...while pressures on the ground worsen**

Drivers: Challenging workforce environment, increasingly complex patient needs and cautious adoption