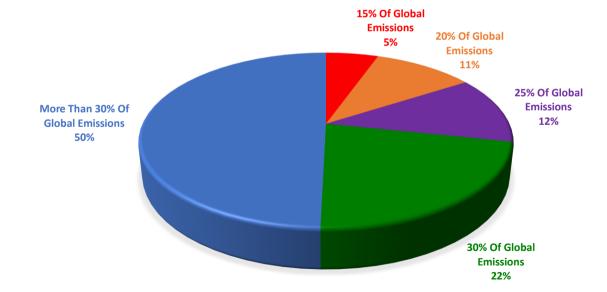

### **Growth In Carbon Trading**

- We asked respondents to the GGFI survey to assess the proportion of global emissions that they thought will be covered by carbon pricing schemes by 2030
- ♦ 80% of those responding consider that over 30% or more of emissions will be within carbon pricing schemes by 2030