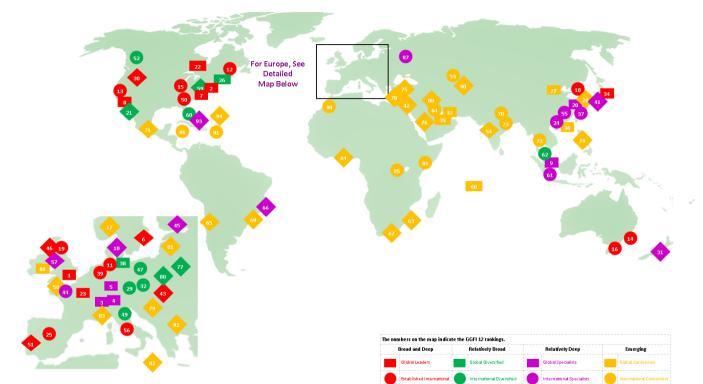

chine learning algorithm looks for relationships between assessments and instrumental factors Machine learning algorithm assigns ratings to unrated centres for each individual questionnaire response, based on analysis of instrumental factor/assessment relationship Complete assessments and predictions for all financial centres **Global Green Finance Index** 

completed/updated

100+ instrumental factors on sustainability, business, human capital and infrastructure collected for all financial centres

Instrumental Factor
Instrumental Factor
Instrumental Factor
Instrumental Factor
Instrumental Factor

GGFI 12 uses 130 instrumental factors







# Respondents



© Z/Yen Group 2023

#### **Respondents By Sector**

#### Respondents By Region











© Z/Yen Group 2023

### The GGFI World











#### **GGFI 12 Headlines**



- London retained its first position in the index, with New York retaining second place.
- ➤ Geneva took third place, and Zurich and Singapore moved into the top 10, replacing Amsterdam and San Francisco.
- Western European centres take six of the top 10 places, with US centres taking three. Singapore enters the top 10 the only Asia/Pacific centre in this leading group.
- ➤ The margins separating centres at the top of the index continue to narrow in GGFI 12. Among the top 10 centres the spread of ratings is 20 out of 1,000.
- ➤ Following a large increase in GGFI 11, the average rating for centres rose just 1.28%, with 22 centres falling in the ratings.
- ➤ Policy & Regulatory Frameworks continue to be identified as the leading driver in the development