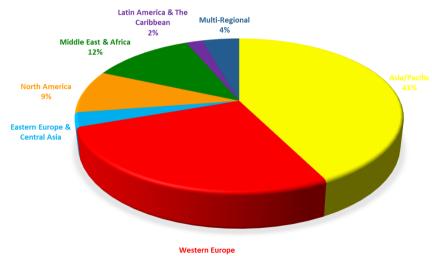

ents

Questionnaire
10 financial centres rated

Machine learning algorithm looks for relationships between assessments and instrumental factors Machine learning algorithm assigns ratings to unrated centres for each individual questionnaire response, based on analysis of instrumental factor/assessment relationship Complete assessments and predictions for all financial centres **Global Green Finance Index** 

completed/updated

100+ instrumental factors on sustainability, business, human capital and infrastructure collected for all financial centres

Instrumental Factor
Instrumental Factor
Instrumental Factor
Instrumental Factor
Instrumental Factor

GGFI 12 uses 130 instrumental factors







# Respondents



© Z/Yen Group 2023

#### **Respondents By Sector**

#### Respondents By Region











© Z/Yen Group 2023

### The GGFI World











#### **GGFI 12 Headlines**



- London retained its first position in the index, with New York retaining second place.
- ➤ Geneva took third place, and Zurich and Singapore moved into the top 10, replacing Amsterdam and San Francisco.
- Western European centres take six of the top 10 places, with US centres taking three. Singapore enters the top 10 the only Asia/Pacific centre in this leading group.
- ➤ The margins separating centres at the top of the index continue to narrow in GGFI 12. Among the top 10 centres the spread of ratings is 20 out of 1,000.
- ➤ Following a large increase in GGFI 11, the average rating for centres rose just 1.28%, with 22 centres falling in the ratings.
- ➤ Policy & Regulatory Frameworks continue to be i