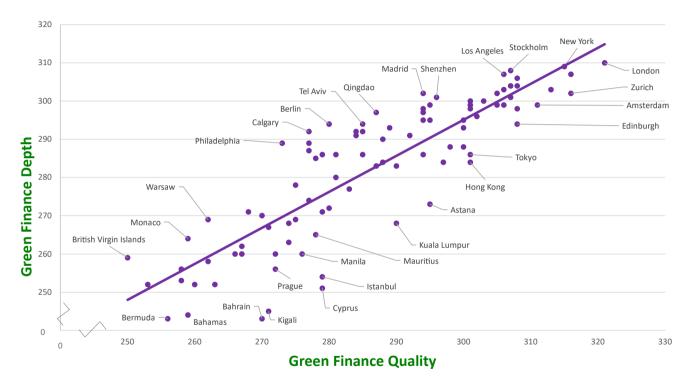

# **GGFI 12 Dimensions**

| Contro        | De   | epth   | Qua  | Quality |  |  |
|---------------|------|--------|------|---------|--|--|
| Centre        | Rank | Rating | Rank | Rating  |  |  |
| London        | 1    | 310    | 1    | 321     |  |  |
| New York      | 2    | 309    | 4    | 315     |  |  |
| Geneva        | 4    | 307    | 2    | 316     |  |  |
| Zurich        | 11   | 302    | 2    | 316     |  |  |
| Luxembourg    | 9    | 303    | 5    | 313     |  |  |
| Stockholm     | 3    | 308    | 11   | 307     |  |  |
| Washington DC | 6    | 306    | 7    | 308     |  |  |
| Los Angeles   | 4    | 307    | 14   | 306     |  |  |
| Singapore     | 7    | 304    | 7    | 308     |  |  |
| Copenhagen    | 7    | 304    | 11   | 307     |  |  |
| Amsterdam     | 18   | 299    | 6    | 311     |  |  |
| Montreal      | 9    | 303    | 14   | 306     |  |  |
| San Francisco | 14   | 301    | 11   | 307     |  |  |
| Sydney        | 11   | 302    | 17   | 305     |  |  |
| Chicago       | 23   | 298    | 7    | 308     |  |  |
| Melbourne     | 18   | 299    | 14   | 306     |  |  |
| Oslo          | 18   | 299    | 17   | 305     |  |  |
| Seoul         | 16   | 300    | 19   | 303     |  |  |
| Edinburgh     | 32   | 294    | 7    | 308     |  |  |
| Shanghai      | 16   | 300    | 21   | 301     |  |  |

# **Relationship Between Depth & Quality**